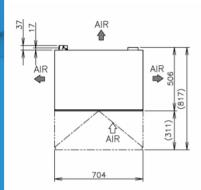

# **ICE TYPE & SIZE** CUBE 32mm 28mm 28mm **IM-100NE** 23mm 28mm 28mm **IM-100NE-23** 14mm 21mm 21mm IM-100NE-21

CUBE ICE MAKER AIR SYSTEM

### **TOP SIDE**