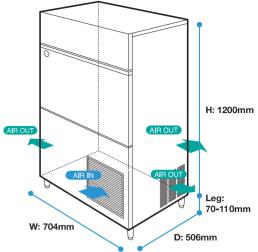

# **ICE TYPE & SIZE** CUBE 32mm 28mm 28mm **IM-100NE** 23mm 28mm 28mm **IM-100NE-23** 14mm 21mm 21mm IM-100NE-21

CUBE ICE MAKER AIR SYSTEM

## **BACK SIDE**

| MODEL NAME                                   |                   | IM-100NE                                       | IM-100NE-21       | IM-100NE-23         |
|----------------------------------------------|-------------------|------------------------------------------------|-------------------|---------------------|
| ICE DIMENSIONS (MM) (W x D x H)              |                   | 28 x 28 x 32                                   | 21 x 21 x 14      | 28 x 28 x 23        |
| DIMENSIONS (MM) (W x D x H)                  |                   | Body: 704 x 506 x 1200 / Leg Height: 70-110 mm |                   |                     |
| PACKED DIMENSIONS (MM) (W x D x H)           |                   | 805 x 580 x 1375                               |                   |                     |
| WEIGHT (NETT/GROSS)                          |                   | 76 KG / 85 KG                                  |                   |                     |
| AMPERAGE / STARTING AMPERAGE                 |                   | 4.1A / 19A                                     |                   |                     |
| ELECTRICAL CONSUMPTION                       |                   | 630 W                                          |                   |                     |
| REFRIGERANT CHARGE                           |                   | R134a                                          |                   |                     |
| HEAT REJECTION (AT32°C/WT21°C)               |                   | 1180 W (1015 kcal/h)                           |                   |                     |
| ICE PRODUCTION<br>PER 24H (15MM)             | (AT10°C/WT10°C)   | 95 KG                                          | 98 KG (7mm)       | 79 KG               |
|                                              | (AT21°C/WT15°C)   | 93 KG                                          | 95 KG (7mm)       | 77 KG               |
|                                              | (AT32°C/WT21°C)   | 84 KG                                          | 87 KG (7mm)       | 70 KG               |
| WATER CONSUMPTION PER 24H<br>(AT32°C/WT21°C) |                   | 0.18 m <sup>3</sup>                            | 0.29 m³           | 0.23 m <sup>3</sup> |
|                                              |                   | 2.14L / 1KG ICE                                | 3.33L / 1KG ICE   | 3.29L / 1KG ICE     |
| ICE PRODUCTION<br>(AT32°C/WT21°C)            | FREEZE CYCLE TIME | 39 MIN                                         | 26 MIN            | 37 MIN              |
|                                              | PER CYCLE         | 1.8 KG / 80 PCS                                | 1.15 KG / 190 PCS | 1.3 KG / 80 PCS     |
| STORAGE CAPACITY                             |                   | 50 KG                                          |                   |                     |