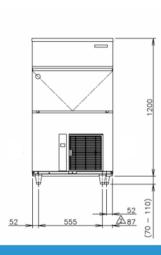

## **RIGHT SIDE**

## **BACK SIDE**

| MODEL NAME                                   |                   | IM-100NE                                       | IM-100NE-21       | IM-100NE-23         |
|----------------------------------------------|-------------------|------------------------------------------------|-------------------|---------------------|
| ICE DIMENSIONS (MM) (W x D x H)              |                   | 28 x 28 x 32                                   | 21 x 21 x 14      | 28 x 28 x 23        |
| DIMENSIONS (MM) (W x D x H)                  |                   | Body: 704 x 506 x 1200 / Leg Height: 70-110 mm |                   |                     |
| PACKED DIMENSIONS (MM) (W x D x H)           |                   | 805 x 580 x 1375                               |                   |                     |
| WEIGHT (NETT/GROSS)                          |                   | 76 KG / 85 KG                                  |                   |                     |
| AMPERAGE / STARTING AMPERAGE                 |                   | 4.1A / 19A                                     |                   |                     |
| ELECTRICAL CONSUMPTION                       |                   | 630 W                                          |                   |                     |
| REFRIGERANT CHARGE                           |                   | R134a                                          |                   |                     |
| HEAT REJECTION (AT32°C/WT21°C)               |                   | 1180 W (1015 kcal/h)                           |                   |                     |
| ICE PRODUCTION<br>PER 24H (15MM)             | (AT10°C/WT10°C)   | 95 KG                                          | 98 KG (7mm)       | 79 KG               |
|                                              | (AT21°C/WT15°C)   | 93 KG                                          | 95 KG (7mm)       | 77 KG               |
|                                              | (AT32°C/WT21°C)   | 84 KG                                          | 87 KG (7mm)       | 70 KG               |
| WATER CONSUMPTION PER 24H<br>(AT32°C/WT21°C) |                   | 0.18 m <sup>3</sup>                            | 0.29 m³           | 0.23 m <sup>3</sup> |
|                                              |                   | 2.14L / 1KG ICE                                | 3.33L / 1KG ICE   | 3.29L / 1KG ICE     |
| ICE PRODUCTION<br>(AT32°C/WT21°C)            | FREEZE CYCLE TIME | 39 MIN                                         | 26 MIN            | 37 MIN              |
|                                              | PER CYCLE         | 1.8 KG / 80 PCS                                | 1.15 KG / 190 PCS | 1.3 KG / 80 PCS     |
| STORAGE CAPACITY                             |                   | 50 KG                                          |                   |                     |