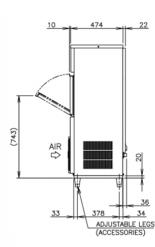

### **FRONT SIDE**

## **BACK SIDE**

| MODEL NAME                                   |                   | IM-100NE                                       | IM-100NE-21       | IM-100NE-23         |
|----------------------------------------------|-------------------|------------------------------------------------|-------------------|---------------------|
| ICE DIMENSIONS (MM) (W x D x H)              |                   | 28 x 28 x 32                                   | 21 x 21 x 14      | 28 x 28 x 23        |
| DIMENSIONS (MM) (W x D x H)                  |                   | Body: 704 x 506 x 1200 / Leg Height: 70-110 mm |                   |                     |
| PACKED DIMENSIONS (MM) (W x D x H)           |                   | 805 x 580 x 1375                               |                   |                     |
| WEIGHT (NETT/GROSS)                          |                   | 76 KG / 85 KG                                  |                   |                     |
| AMPERAGE / STARTING AMPERAGE                 |                   | 4.1A / 19A                                     |                   |                     |
| ELECTRICAL CONSUMPTION                       |                   | 630 W                                          |                   |                     |
| REFRIGERANT CHARGE                           |                   | R134a                                          |                   |                     |
| HEAT REJECTION (AT32°C/WT21°C)               |                   | 1180 W (1015 kcal/h)                           |                   |                     |
| ICE PRODUCTION<br>PER 24H (15MM)             | (AT10°C/WT10°C)   | 95 KG                                          | 98 KG (7mm)       | 79 KG               |
|                                              | (AT21°C/WT15°C)   | 93 KG                                          | 95 KG (7mm)       | 77 KG               |
|                                              | (AT32°C/WT21°C)   | 84 KG                                          | 87 KG (7mm)       | 70 KG               |
| WATER CONSUMPTION PER 24H<br>(AT32°C/WT21°C) |                   | 0.18 m <sup>3</sup>                            | 0.29 m³           | 0.23 m <sup>3</sup> |
|                                              |                   | 2.14L / 1KG ICE                                | 3.33L / 1KG ICE   | 3.29L / 1KG ICE     |
| ICE PRODUCTION<br>(AT32°C/WT21°C)            | FREEZE CYCLE TIME | 39 MIN                                         | 26 MIN            | 37 MIN              |
|                                              | PER CYCLE         | 1.8 KG / 80 PCS                                | 1.15 KG / 190 PCS | 1.3 KG / 80 PCS     |
| STORAGE CAPACITY                             |                   | 50 KG                                          |                   |                     |