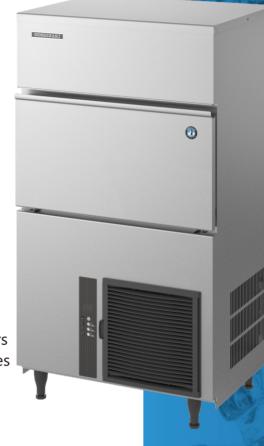

#### **FEATURES**

- smart computer board technology
- slide-in air filter for easy cleaning
- LED error indicator for easy diagnosis
- > stainless steel exterior provides a hygienic and high quality finish

### **TOP SIDE**

### **FRONT SIDE**

## **RIGHT SIDE**

## **BACK SIDE**

| MODEL NAME                                   |                   | IM-100NE                                       | IM-100NE-21       | IM-100NE-23         |
|----------------------------------------------|-------------------|------------------------------------------------|-------------------|---------------------|
| ICE DIMENSIONS (MM) (W x D x H)              |                   | 28 x 28 x 32                                   | 21 x 21 x 14      | 28 x 28 x 23        |
| DIMENSIONS (MM) (W x D x H)                  |                   | Body: 704 x 506 x 1200 / Leg Height: 70-110 mm |                   |                     |
| PACKED DIMENSIONS (MM) (W x D x H)           |                   | 805 x 580 x 1375                               |                   |                     |
| WEIGHT (NETT/GROSS)                          |                   | 76 KG / 85 KG                                  |                   |                     |
| AMPERAGE / STARTING AMPERAGE                 |                   | 4.1A / 19A                                     |                   |                     |
| ELECTRICAL CONSUMPTION                       |                   | 630 W                                          |                   |                     |
| REFRIGERANT CHARGE                           |                   | R134a                                          |                   |                     |
| HEAT REJECTION (AT32°C/WT21°C)               |                   | 1180 W (1015 kcal/h)                           |                   |                     |
| ICE PRODUCTION<br>PER 24H (15MM)             | (AT10°C/WT10°C)   | 95 KG                                          | 98 KG (7mm)       | 79 KG               |
|                                              | (AT21°C/WT15°C)   | 93 KG                                          | 95 KG (7mm)       | 77 KG               |
|                                              | (AT32°C/WT21°C)   | 84 KG                                          | 87 KG (7mm)       | 70 KG               |
| WATER CONSUMPTION PER 24H<br>(AT32°C/WT21°C) |                   | 0.18 m <sup>3</sup>                            | 0.29 m³           | 0.23 m <sup>3</sup> |
|                                              |                   | 2.14L / 1KG ICE                                | 3.33L / 1KG ICE   | 3.29L / 1KG ICE     |
| ICE PRODUCTION<br>(AT32°C/WT21°C)            | FREEZE CYCLE TIME | 39 MIN                                         | 26 MIN            | 37 MIN              |
|                                              | PER CYCLE         | 1.8 KG / 80 PCS                                | 1.15 KG / 190 PCS | 1.3 KG / 80 PCS     |
| STORAGE CAPACITY                             |                   | 50 KG                                          |                   |                     |