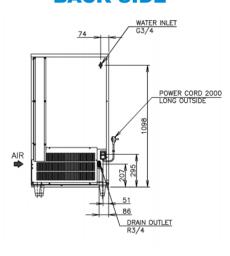

## **BACK SIDE**

| MODEL NAME                                   |                   | IM-100NE                                       | IM-100NE-21       | IM-100NE-23         |
|----------------------------------------------|-------------------|------------------------------------------------|-------------------|---------------------|
| ICE DIMENSIONS (MM) (W x D x H)              |                   | 28 x 28 x 32                                   | 21 x 21 x 14      | 28 x 28 x 23        |
| DIMENSIONS (MM) (W x D x H)                  |                   | Body: 704 x 506 x 1200 / Leg Height: 70-110 mm |                   |                     |
| PACKED DIMENSIONS (MM) (W x D x H)           |                   | 805 x 580 x 1375                               |                   |                     |
| WEIGHT (NETT/GROSS)                          |                   | 76 KG / 85 KG                                  |                   |                     |
| AMPERAGE / STARTING AMPERAGE                 |                   | 4.1A / 19A                                     |                   |                     |
| ELECTRICAL CONSUMPTION                       |                   | 630 W                                          |                   |                     |
| REFRIGERANT CHARGE                           |                   | R134a                                          |                   |                     |
| HEAT REJECTION (AT32°C/WT21°C)               |                   | 1180 W (1015 kcal/h)                           |                   |                     |
| ICE PRODUCTION<br>PER 24H (15MM)             | (AT10°C/WT10°C)   | 95 KG                                          | 98 KG (7mm)       | 79 KG               |
|                                              | (AT21°C/WT15°C)   | 93 KG                                          | 95 KG (7mm)       | 77 KG               |
|                                              | (AT32°C/WT21°C)   | 84 KG                                          | 87 KG (7mm)       | 70 KG               |
| WATER CONSUMPTION PER 24H<br>(AT32°C/WT21°C) |                   | 0.18 m <sup>3</sup>                            | 0.29 m³           | 0.23 m <sup>3</sup> |
|                                              |                   | 2.14L / 1KG ICE                                | 3.33L / 1KG ICE   | 3.29L / 1KG ICE     |
| ICE PRODUCTION<br>(AT32°C/WT21°C)            | FREEZE CYCLE TIME | 39 MIN                                         | 26 MIN            | 37 MIN              |
|                                              | PER CYCLE         | 1.8 KG / 80 PCS                                | 1.15 KG / 190 PCS | 1.3 KG / 80 PCS     |
| STORAGE CAPACITY                             |                   | 50 KG                                          |                   |                     |