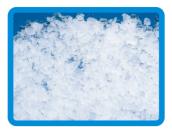

# HOSHIZAKI



# > FM-600AKE

flake ice

daily ice production capacity of up to 600KG



# > FM-600AKE-N

nugget ice

daily ice production capacity of up to 530KG



Apart from drinks, ice is important for preservation. Hoshizaki's FM ice machines produce flakes that are 70% ice and 30% water and are primarily used for cooling purposes. It is also used in large facilities such in as healthcare, catering, supermarket chains or even cocktail bars.

### **FEATURES**

- > Auger is made of doublehardened stainless > 100% hfc free CO2 foam insulation steel. Combined with carbon bearings, they work optimally in a toughand wet environment. Benefits include longer product life expectancy and reduced maintenance costs.
- maintains consistent temperature
  - > smart computer board technology
  - > stainless steel