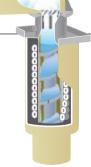

### **FEATURES**

- > Auger is made of doublehardened stainless > 100% hfc free CO2 foam insulation steel. Combined with carbon bearings, they work optimally in a toughand wet environment. Benefits include longer product life expectancy and reduced maintenance costs.
- maintains consistent temperature
  - > smart computer board technology
  - > stainless steel exterior
  - > led error indicator for easy diagnosis

### **UNIQUE ICE PRODUCTION SYSTEM**