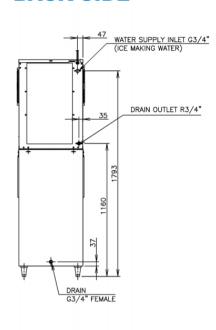

### **FRONT SIDE**

## **RIGHT SIDE**

**BACK SIDE** 

| MODEL NAME                                 |               | FM-600AKE            | FM-600AKE-N          |
|--------------------------------------------|---------------|----------------------|----------------------|
| ICE SHAPE                                  |               | Flake                | Nugget               |
| DIMENSIONS (MM) (W x D x H)                |               | 560 x 700 x 780      |                      |
| PACKED DIMENSIONS (MM) (W x D x H)         |               | 671 x 820 x 971      |                      |
| WEIGHT (NETT/GROSS)                        |               | 107 KG / 114 KG      |                      |
| AMPERAGE / STARTING AMPERAGE               |               | 10.5A / 76A          | 10.8A / 76A          |
| ELECTRICAL CONSUMPTION                     |               | 1900 W               | 1950 W               |
| REFRIGERANT CHARGE                         |               | R404A                |                      |
| HEAT REJECTION                             |               | 3950 W (3396 kcal/h) | 3700 W (3181 kcal/h) |
| ICE PRODUCTION<br>PER 24H                  | (AT10C/WT10C) | 600 KG               | 530 KG               |
|                                            | (AT21C/WT15C) | 540 KG               | 460 KG               |
|                                            | (AT32C/WT21C) | 445 KG               | 400 KG               |
| WATER CONSUMPTION PER 24H<br>(AT32C/WT21C) |               | 0.48 m³              | 0.43 m <sup>3</sup>  |
|                                            |               | 1.07L / 1KG ICE      | 1.07L / 1KG ICE      |