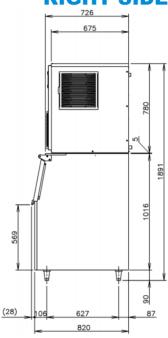

## **RIGHT SIDE**

**BACK SIDE** 

| MODEL NAME                                 |               | FM-600AKE            | FM-600AKE-N          |
|--------------------------------------------|---------------|----------------------|----------------------|
| ICE SHAPE                                  |               | Flake                | Nugget               |
| DIMENSIONS (MM) (W x D x H)                |               | 560 x 700 x 780      |                      |
| PACKED DIMENSIONS (MM) (W x D x H)         |               | 671 x 820 x 971      |                      |
| WEIGHT (NETT/GROSS)                        |               | 107 KG / 114 KG      |                      |
| AMPERAGE / STARTING AMPERAGE               |               | 10.5A / 76A          | 10.8A / 76A          |
| ELECTRICAL CONSUMPTION                     |               | 1900 W               | 1950 W               |
| REFRIGERANT CHARGE                         |               | R404A                |                      |
| HEAT REJECTION                             |               | 3950 W (3396 kcal/h) | 3700 W (3181 kcal/h) |
| ICE PRODUCTION<br>PER 24H                  | (AT10C/WT10C) | 600 KG               | 530 KG               |
|                                            | (AT21C/WT15C) | 540 KG               | 460 KG               |
|                                            | (AT32C/WT21C) | 445 KG               | 400 KG               |
| WATER CONSUMPTION PER 24H<br>(AT32C/WT21C) |               | 0.48 m³              | 0.43 m <sup>3</sup>  |
|                                            |               | 1.07L / 1KG ICE      | 1.07L / 1KG ICE      |