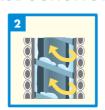

### **FEATURES**

- > Auger is made of doublehardened stainless > 100% hfc free CO2 foam insulation steel. Combined with carbon bearings, they work optimally in a toughand wet environment. Benefits include longer product life expectancy and reduced maintenance costs.
- maintains consistent temperature
  - > smart computer board technology
  - > stainless steel exterior
  - > led error indicator for easy diagnosis

### **UNIQUE ICE PRODUCTION SYSTEM**