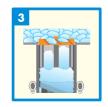

t ice

daily ice production capacity of up to 530KG



Apart from drinks, ice is important for preservation. Hoshizaki's FM ice machines produce flakes that are 70% ice and 30% water and are primarily used for cooling purposes. It is also used in large facilities such in as healthcare, catering, supermarket chains or even cocktail bars.

### **FEATURES**

- > Auger is made of doublehardened stainless > 100% hfc free CO2 foam insulation steel. Combined with carbon bearings, they work optimally in a toughand wet environment. Benefits include longer product life expectancy and reduced maintenance costs.
- maintains consistent temperature
  - > smart computer board technology
  - > stainless steel exterior
  - > led error indicator for easy diagnosis

### **UNIQUE ICE PRODUCTION SYSTEM**

















# DIMENSIONS & SPECIFICATION





### **FRONT SIDE**

## **RIGHT SIDE**

**BACK SIDE** 







| MODEL NAME                                 |               | FM-600AKE            | FM-600AKE-N          |
|--------------------------------------------|---------------|----------------------|----------------------|
| ICE SHAPE                                  |               | Flake                | Nugget               |
| DIMENSIONS (MM) (W x D x H)                |               | 560 x 700 x 780      |                      |
| PACKED DIMENSIONS (MM) (W x D x H)         |               | 671 x 820 x 971      |                      |
| WEIGHT (NETT/GROSS)                        |               | 107 KG / 114 KG      |                      |
| AMPERAGE / STARTING AMPERAGE