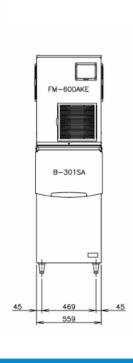

### **FRONT SIDE**

## **RIGHT SIDE**

**BACK SIDE** 

| MODEL NAME                                 |               | FM-600AKE            | FM-600AKE-N          |
|--------------------------------------------|---------------|----------------------|----------------------|
| ICE SHAPE                                  |               | Flake                | Nugget               |
| DIMENSIONS (MM) (W x D x H)                |               | 560 x 700 x 780      |                      |
| PACKED DIMENSIONS (MM) (W x D x H)         |               | 671 x 820 x 971      |                      |
| WEIGHT (NETT/GROSS)                        |               | 107 KG / 114 KG      |                      |
| AMPERAGE / STARTING AMPERAGE               |               | 10.5A / 76A          | 10.8A / 76A          |
| ELECTRICAL CONSUMPTION                     |               | 1900 W               | 1950 W               |
| REFRIGERANT CHARGE                         |               | R404A                |                      |
| HEAT REJECTION                             |               | 3950 W (3396 kcal/h) | 3700 W (3181 kcal/h) |
| ICE PRODUCTION<br>PER 24H                  | (AT10C/WT10C) | 600 KG               | 530 KG               |
|                                            | (AT21C/WT15C) | 540 KG               | 460 KG               |
|                                            | (AT32C/WT21C) | 445 KG               | 400 KG               |
| WATER CONSUMPTION PER 24H<br>(AT32C/WT21C) |               | 0.48 m³              | 0.43 m <sup>3</sup>  |
|                                            |               | 1.07L / 1KG ICE      | 1.07L / 1KG ICE      |