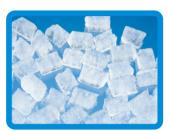

# > FM-600AKE-N

nugget ice

daily ice production capacity of up to 530KG

Apart from drinks, ice is important for preservation. Hoshizaki's FM ice machines produce flakes that are 70% ice and 30% water and are primarily used for cooling purposes. It is also used in large facilities such in as healthcare, catering, supermarket chains or even cocktail bars.