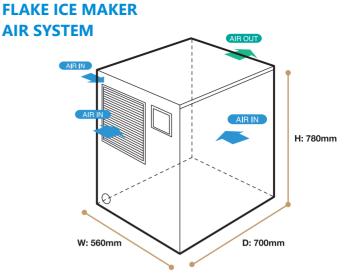

### **UNIQUE ICE PRODUCTION SYSTEM**

## **RIGHT SIDE**

**BACK SIDE** 

| MODEL NAME                                 |               | FM-600AKE            | FM-600AKE-N          |
|--------------------------------------------|---------------|----------------------|----------------------|
| ICE SHAPE                                  |               | Flake                | Nugget               |
| DIMENSIONS (MM) (W x D x H)                |               | 560 x 700 x 780      |                      |
| PACKED DIMENSIONS (MM) (W x D x H)         |               | 671 x 820 x 971      |                      |
| WEIGHT (NETT/GROSS)                        |               | 107 KG / 114 KG      |                      |
| AMPERAGE / STARTING AMPERAGE               |               | 10.5A / 76A          | 10.8A / 76A          |
| ELECTRICAL CONSUMPTION                     |               | 1900 W               | 1950 W               |
| REFRIGERANT CHARGE                         |               | R404A                |                      |
| HEAT REJECTION                             |               | 3950 W (3396 kcal/h) | 3700 W (3181 kcal/h) |
| ICE PRODUCTION<br>PER 24H                  | (AT10C/WT10C) | 600 KG               | 530 KG               |
|                                            | (AT21C/WT15C) | 540 KG               | 460 KG               |
|                                            | (AT32C/WT21C) | 445 KG               | 400 KG               |
| WATER CONSUMPTION PER 24H<br>(AT32C/WT21C) |               | 0.48 m³              | 0.43 m <sup>3</sup>  |
|                                            |               | 1.07L / 1KG ICE      | 1.07L / 1KG ICE      |