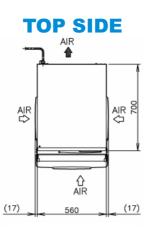

### **FRONT SIDE**

## **RIGHT SIDE**

**BACK SIDE** 

| MODEL NAME                                 |               | FM-600AKE            | FM-600AKE-N          |
|--------------------------------------------|---------------|----------------------|----------------------|
| ICE SHAPE                                  |               | Flake                | Nugget               |
| DIMENSIONS (MM) (W x D x H)                |               | 560 x 700 x 780      |                      |
| PACKED DIMENSIONS (MM) (W x D x H)         |               | 671 x 820 x 971      |                      |
| WEIGHT (NETT/GROSS)                        |               | 107 KG / 114 KG      |                      |
| AMPERAGE / STARTING AMPERAGE               |               | 10.5A / 76A          | 10.8A / 76A          |
| ELECTRICAL CONSUMPTION                     |               | 1900 W               | 1950 W               |
| REFRIGERANT CHARGE                         |               | R404A                |                      |
| HEAT REJECTION                             |               | 3950 W (3396 kcal/h) | 3700 W (3181 kcal/h) |
| ICE PRODUCTION<br>PER 24H                  | (AT10C/WT10C) | 600 KG               | 530 KG               |
|                                            | (AT21C/WT15C) | 540 KG               | 460 KG               |
|                                            | (AT32C/WT21C) | 445 KG               | 400 KG               |
| WATER CONSUMPTION PER 24H<br>(AT32C/WT21C) |               | 0.48 m³              | 0.43 m <sup>3</sup>  |
|                                            |               | 1.07L / 1KG ICE      | 1.07L / 1KG ICE      |