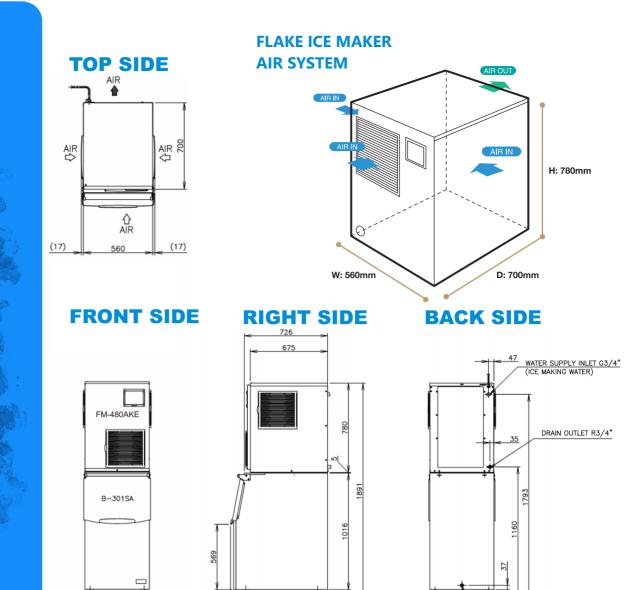

## DIMENSIONS & SPECIFICATION

U

627

820

8

87

| MODEL NAME                                 |               | FM-480AKE            | FM-480AKE-N          |
|--------------------------------------------|---------------|----------------------|----------------------|
| ICE SHAPE                                  |               | Flake                | Nugget               |
| DIMENSIONS (MM) (W x D x H)                |               | 560 x 700 x 780      |                      |
| PACKED DIMENSIONS (MM) (W x D x H)         |               | 671 x 820 x 971      |                      |
| WEIGHT (NETT/GROSS)                        |               | 95 KG / 102 KG       |                      |
| AMPERAGE / STARTING AMPERAGE               |               | 8.4A / 43A           | 8.4A / 43A           |
| ELECTRICAL CONSUMPTION                     |               | 1650 W               |                      |
| REFRIGERANT CHARGE                         |               | R404A                |                      |
| HEAT REJECTION                             |               | 3320 W (2854 kcal/h) |                      |
| ICE PRODUCTION<br>PER 24H                  | (AT10C/WT10C) | 500 KG               | 430 KG               |
|                                            | (AT21C/WT15C) | 425 KG               | 360 KG               |
|                                            | (AT32C/WT21C) | 325 KG               | 290 KG               |
| WATER CONSUMPTION PER 24H<br>(AT32C/WT21C) |               | 0.355 m <sup>3</sup> | 0.320 m <sup>3</sup> |
|                                            |               | 1.09 L / 1KG ICE     | 1.10 L / 1KG ICE     |