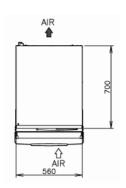

# FRONT SIDE RIGHT SIDE BACK SIDE 726 MALE CONNECTOR WATER SUPPLY INLET G3/4\* (ICE MAKING WATER) DRAIN OUTLET R3/4\* 45 469 45 45 469 45 47 DRAIN G3/4\* FEMALE

| MODEL NAME                                 |               | FM-300AKE            | FM-300AKE-N          |
|--------------------------------------------|---------------|----------------------|----------------------|
| ICE SHAPE                                  |               | Flake                | Nugget               |
| DIMENSIONS (MM) (W x D x H)                |               | 560 x 700 x 780      |                      |
| PACKED DIMENSIONS (MM) (W x D x H)         |               | 665 x 820 x 950      |                      |
| WEIGHT (NETT/GROSS)                        |               | 80 KG / 87 KG        |                      |
| AMPERAGE / STARTING AMPERAGE               |               | 5.8A / 19A           | 5.7A / 19A           |
| ELECTRICAL CONSUMPTION                     |               | 1000 W               |                      |
| REFRIGERANT CHARGE                         |               | R404A                |                      |
| HEAT REJECTION                             |               | 2200 W (1891 kcal/h) |                      |
| ICE PRODUCTION<br>PER 24H                  | (AT10C/WT10C) | 320 KG               | 270 KG               |
|                                            | (AT21C/WT15C) | 260 KG               | 225 KG               |
|                                            | (AT32C/WT21C) | 200 KG               | 180 KG               |
| WATER CONSUMPTION PER 24H<br>(AT32C/WT21C) |               | 0.230 m³             | 0.210 m <sup>3</sup> |
|                                            |               | 1.15 L / 1KG ICE     | 1.16 L / 1KG ICE     |