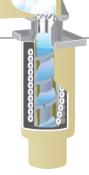

## **FEATURES**

- > Auger is made of doublehardened stainless > 100% hfc free CO2 foam insulation steel. Combined with carbon bearings, they work optimally in a toughand wet environment. Benefits include longer product life expectancy and reduced maintenance costs.
- maintains consistent temperature
  - > smart computer board technology
  - > stainless steel exterior
  - > led error indicator for easy diagnosis

## **UNIQUE ICE PRODUCTION SYSTEM**