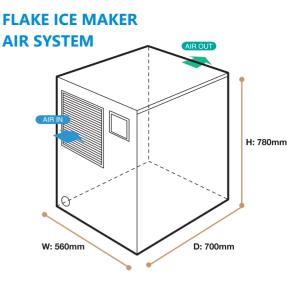

# DIMENSIONS & SPECIFICATION

## **TOP SIDE**

# FRONT SIDE RIGHT SIDE BACK SIDE 726 MALE CONNECTOR WATER SUPPLY INLET G3/4\* (ICE MAKING WATER) DRAIN OUTLET R3/4\* 45 469 45 45 469 45 47 DRAIN G3/4\* FEMALE

| MODEL NAME                                 |               | FM-300AKE            | FM-300AKE-N          |
|--------------------------------------------|---------------|----------------------|----------------------|
| ICE SHAPE                                  |               | Flake                | Nugget               |
| DIMENSIONS (MM) (W x D x H)                |               | 560 x 700 x 780      |                      |
| PACKED DIMENSIONS (MM) (W x D x H)         |               | 665 x 820 x 950      |                      |
| WEIGHT (NETT/GROSS)                        |               | 80 KG / 87 KG        |                      |
| AMPERAGE / STARTING AMPERAGE               |               | 5.8A / 19A           | 5.7A / 19A           |
| ELECTRICAL CONSUMPTION                     |               | 1000 W               |                      |
| REFRIGERANT CHARGE                         |               | R404A                |                      |
| HEAT REJECTION                             |               | 2200 W (1891 kcal/h) |                      |
| ICE PRODUCTION<br>PER 24H                  | (AT10C/WT10C) | 320 KG               | 270 KG               |
|                                            | (AT21C/WT15C) | 260 KG               | 225 KG               |
|                                            | (AT32C/WT21C) | 200 KG               | 180 KG               |
| WATER CONSUMPTION PER 24H<br>(AT32C/WT21C) |               | 0.230 m³             | 0.210 m <sup>3</sup> |
|                                            |               | 1.15 L / 1KG ICE     | 1.16 L / 1KG ICE     |