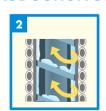

to 140KG

> FM-150KE-50 > FM-150KE-N-50

Apart from drinks, ice is important for preservation. Hoshizaki's FM ice machines produce flakes that are 70% ice and 30% water and are primarily used for cooling purposes. It is also used in large facilities such in as healthcare, catering, supermarket chains or even cocktail bars.

## **FEATURES**

- > Auger is made of doublehardened stainless > smart computer board technology steel. Combined with carbon bearings, they work optimally in a toughand wet environment. Benefits include longer product life expectancy and reduced maintenance costs.
- > 100% hfc free CO2 foam insulation maintains consistent temperature

- > stainless steel exterior
- > led error indicator for easy diagnosis
- > self-contained unit

## **UNIQUE ICE PRODUCTION SYSTEM**















## DIMENSIONS & SPECIFICATION





| MODEL NAME                                 |               | FM-150KE                                      | FM-150KE-N           | FM-150KE-50                                   | FM-150KE-50-N        |
|--------------------------------------------|---------------|-----------------------------------------------|----------------------|-----------------------------------------------|----------------------|
| ICE SHAPE                                  |               | Flake                                         | Nugget               | Flake                                         | Nugget               |
| DIMENSIONS (MM) (W x D x H)                |               | Body: 640 x 600 x 711 / Leg Height: 89-120 mm |                      | Body