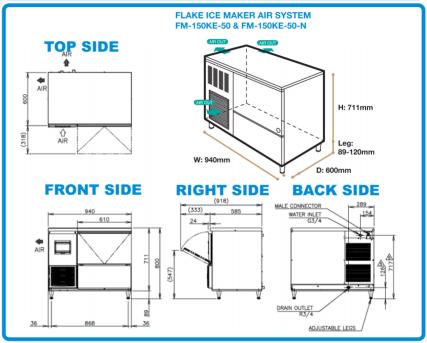

## DIMENSIONS & SPECIFICATION

| MODEL NAME                                 |               | FM-150KE                                      | FM-150KE-N           | FM-150KE-50                                   | FM-150KE-50-N        |
|--------------------------------------------|---------------|-----------------------------------------------|----------------------|-----------------------------------------------|----------------------|
| ICE SHAPE                                  |               | Flake                                         | Nugget               | Flake                                         | Nugget               |
| DIMENSIONS (MM) (W x D x H)                |               | Body: 640 x 600 x 711 / Leg Height: 89-120 mm |                      | Body: 940 x 600 x 711 / Leg Height: 89-120 mm |                      |
| PACKED DIMENSIONS (MM) (W x D x H)         |               | 746 x 706 x 887                               |                      | 1046 x 706 x 887                              |                      |
| WEIGHT (NETT/GROSS)                        |               | 71 KG / 82 KG                                 |                      | 81 KG / 94 KG                                 |                      |
| AMPERAGE / STARTING AMPERAGE               |               | 5.1A / 20A                                    |                      |                                               |                      |
| ELECTRICAL CONSUMPTION                     |               | 640 W                                         |                      |                                               |                      |
| REFRIGERANT CHARGE                         |               | R134a                                         |                      |                                               |                      |
| HEAT REJECTION                             |               | 1120 W (963 kcal/h)                           |                      |                                               |                      |
| ICE PRODUCTION<br>PER 24H                  | (AT10C/WT10C) | 150 KG                                        | 140 KG               | 150 KG                                        | 140 KG               |
|                                            | (AT21C/WT15C) | 130 KG                                        | 120 KG               | 130 KG                                        | 120 KG               |
|                                            | (AT32C/WT21C) | 110 KG                                        | 100 KG               | 110 KG                                        | 100 KG               |
| WATER CONSUMPTION PER 24H<br>(AT32C/WT21C) |               | 0.110 m <sup>3</sup>                          | 0.100 m <sup>3</sup> | 0.110 m <sup>3</sup>                          | 0.100 m <sup>3</sup> |
|                                            |               | 1L / 1KG ICE                                  | 1L / 1KG ICE         | 1L / 1KG ICE                                  | 1L / 1KG ICE         |
| STORAGE CAPACITY                           |               | 26 KG                                         | 32 KG                | 57 KG                                         | 65 KG                |