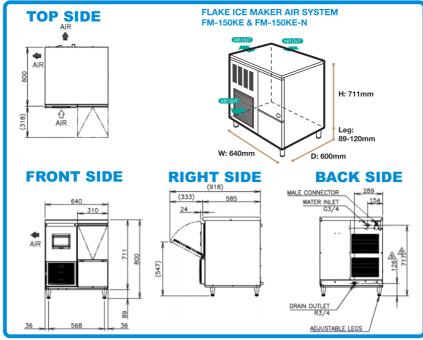

## DIMENSIONS & SPECIFICATION

| MODEL NAME                                 |               | FM-150KE                                      | FM-150KE-N           | FM-150KE-50                                   | FM-150KE-50-N        |
|--------------------------------------------|---------------|-----------------------------------------------|----------------------|-----------------------------------------------|----------------------|
| ICE SHAPE                                  |               | Flake                                         | Nugget               | Flake                                         | Nugget               |
| DIMENSIONS (MM) (W x D x H)                |               | Body: 640 x 600 x 711 / Leg Height: 89-120 mm |                      | Body: 940 x 600 x 711 / Leg Height: 89-120 mm |                      |
| PACKED DIMENSIONS (MM) (W x D x H)         |               | 746 x 706 x 887                               |                      | 1046 x 706 x 887                              |                      |
| WEIGHT (NETT/GROSS)                        |               | 71 KG / 82 KG                                 |                      | 81 KG / 94 KG                                 |                      |
| AMPERAGE / STARTING AMPERAGE               |               | 5.1A / 20A                                    |                      |                                               |                      |
| ELECTRICAL CONSUMPTION                     |               | 640 W                                         |                      |                                               |                      |
| REFRIGERANT CHARGE                         |               | R134a                                         |                      |                                               |                      |
| HEAT REJECTION                             |               | 1120 W (963 kcal/h)                           |                      |                                               |                      |
| ICE PRODUCTION<br>PER 24H                  | (AT10C/WT10C) | 150 KG                                        | 140 KG               | 150 KG                                        | 140 KG               |
|                                            | (AT21C/WT15C) | 130 KG                                        | 120 KG               | 130 KG                                        | 120 KG               |
|                                            | (AT32C/WT21C) | 110 KG                                        | 100 KG               | 110 KG                                        | 100 KG               |
| WATER CONSUMPTION PER 24H<br>(AT32C/WT21C) |               | 0.110 m <sup>3</sup>                          | 0.100 m <sup>3</sup> | 0.110 m <sup>3</sup>                          | 0.100 m <sup>3</sup> |
|                                            |               | 1L / 1KG ICE                                  | 1L / 1KG ICE         | 1L / 1KG ICE                                  | 1L / 1KG ICE         |
| STORAGE CAPACITY                           |               | 26 KG                                         | 32 KG                | 57 KG                                         | 65 KG                |