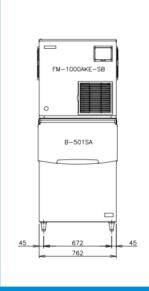

### **FRONT SIDE**

### **BACK SIDE**

| MODEL NAME                                 |                 | FM-1000AKE           | FM-1000AKE-N         |
|--------------------------------------------|-----------------|----------------------|----------------------|
| ICE SHAPE                                  |                 | Flake                | Nugget               |
| DIMENSIONS (MM)                            |                 | 762 x 700 x 780      |                      |
| PACKED DIMENSIONS (MM)                     |                 | 895 x 875 x 965      |                      |
| WEIGHT (NETT/GROSS)                        |                 | 146 KG / 156 KG      | 146 KG / 156 KG      |
| AMPERAGE / STARTING AMPERAGE               |                 | 12.3A / 76A          | 12.5A / 76A          |
| ELECTRICAL CONSUMPTION                     |                 | 2490 W               | 2550 W               |
| REFRIGERANT CHARGE                         |                 | R404A                |                      |
| HEAT REJECTION                             |                 | 4470 W (3843 kcal/h) | 4470 W (3843 kcal/h) |
| ICE PRODUCTION<br>PER 24H                  | (AT10°C/WT10°C) | 1030 KG              | 860 KG               |
|                                            | (AT21°C/WT15°C) | 890 KG               | 730 KG               |
|                                            | (AT32°C/WT21°C) | 740 KG               | 590 KG               |
| WATER CONSUMPTION PER 24H<br>(AT32C/WT21C) |                 | 0.75 m³              | 0.60 m <sup>3</sup>  |
|                                            |                 | 1.01L / 1KG ICE      | 1.01L / 1KG ICE      |