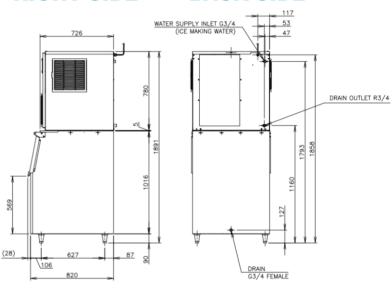

### **RIGHT SIDE**

### **BACK SIDE**

| MODEL NAME                                 |                 | FM-1000AKE           | FM-1000AKE-N         |
|--------------------------------------------|-----------------|----------------------|----------------------|
| ICE SHAPE                                  |                 | Flake                | Nugget               |
| DIMENSIONS (MM)                            |                 | 762 x 700 x 780      |                      |
| PACKED DIMENSIONS (MM)                     |                 | 895 x 875 x 965      |                      |
| WEIGHT (NETT/GROSS)                        |                 | 146 KG / 156 KG      | 146 KG / 156 KG      |
| AMPERAGE / STARTING AMPERAGE               |                 | 12.3A / 76A          | 12.5A / 76A          |
| ELECTRICAL CONSUMPTION                     |                 | 2490 W               | 2550 W               |
| REFRIGERANT CHARGE                         |                 | R404A                |                      |
| HEAT REJECTION                             |                 | 4470 W (3843 kcal/h) | 4470 W (3843 kcal/h) |
| ICE PRODUCTION<br>PER 24H                  | (AT10°C/WT10°C) | 1030 KG              | 860 KG               |
|                                            | (AT21°C/WT15°C) | 890 KG               | 730 KG               |
|                                            | (AT32°C/WT21°C) | 740 KG               | 590 KG               |
| WATER CONSUMPTION PER 24H<br>(AT32C/WT21C) |                 | 0.75 m³              | 0.60 m <sup>3</sup>  |
|                                            |                 | 1.01L / 1KG ICE      | 1.01L / 1KG ICE      |