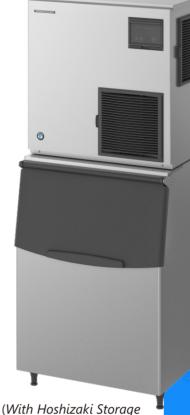

## > FM-1000AKE

daily ice production capacity of up to 1030KG

# > FM-1000AKE-N

nugget ice

daily ice production capacity of up to 860KG

Bin - **B501SA**)

Apart from drinks, ice is important for preservation. Hoshizaki's FM ice machines produce flakes that are 70% ice and 30% water and are primarily used for cooling purposes. It is also used in large facilities such in as healthcare, catering, supermarket chains or even cocktail bars.