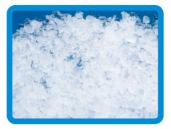

# > FM-1000AKE-N

nugget ice

daily ice production capacity of up to 860KG

Bin - **B501SA**)

Apart from drinks, ice is important for preservation. Hoshizaki's FM ice machines produce flakes that are 70% ice and 30% water and are primarily used for cooling purposes. It is also used in large facilities such in as healthcare, catering, supermarket chains or even cocktail bars.