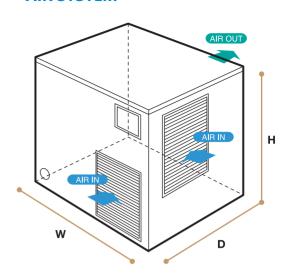

or preservation. Hoshizaki's FM ice machines produce flakes that are 70% ice and 30% water and are primarily used for cooling purposes. It is also used in large facilities such in as healthcare, catering, supermarket chains or even cocktail bars.

### **FEATURES**

- > Auger is made of doublehardened stainless > 100% hfc free CO2 foam insulation steel. Combined with carbon bearings, they work optimally in a toughand wet environment. Benefits include longer product life expectancy and reduced maintenance costs.
- maintains consistent temperature
  - > smart computer board technology
  - > stainless steel exterior
  - > led error indicator for easy diagnosis

### **UNIQUE ICE PRODUCTION SYSTEM**















# DIMENSIONS & SPECIFICATION

### **TOP SIDE**



### FLAKE ICE MAKER AIR SYSTEM



### **FRONT SIDE**

### **RIGHT SIDE**

### **BACK SIDE**





| MODEL NAME                                 |                 | FM-1000AKE           | FM-1000AKE-N         |
|--------------------------------------------|-----------------|----------------------|----------------------|
| ICE SHAPE                                  |                 | Flake                | Nugget               |
| DIMENSIONS (MM)                            |                 | 762 x 700 x 780      |                      |
| PACKED DIMENSIONS (MM)                     |                 | 895 x 875 x 965      |                      |
| WEIGHT (NETT/GROSS)                        |                 | 146 KG / 156 KG      | 146 KG / 156 KG      |
| AMPERAGE / STARTING AMPERAGE               |                 | 12.3