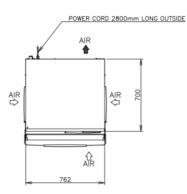

### **TOP SIDE**

### **BACK SIDE**

| MODEL NAME                                 |                 | FM-1000AKE           | FM-1000AKE-N         |
|--------------------------------------------|-----------------|----------------------|----------------------|
| ICE SHAPE                                  |                 | Flake                | Nugget               |
| DIMENSIONS (MM)                            |                 | 762 x 700 x 780      |                      |
| PACKED DIMENSIONS (MM)                     |                 | 895 x 875 x 965      |                      |
| WEIGHT (NETT/GROSS)                        |                 | 146 KG / 156 KG      | 146 KG / 156 KG      |
| AMPERAGE / STARTING AMPERAGE               |                 | 12.3A / 76A          | 12.5A / 76A          |
| ELECTRICAL CONSUMPTION                     |                 | 2490 W               | 2550 W               |
| REFRIGERANT CHARGE                         |                 | R404A                |                      |
| HEAT REJECTION                             |                 | 4470 W (3843 kcal/h) | 4470 W (3843 kcal/h) |
| ICE PRODUCTION<br>PER 24H                  | (AT10°C/WT10°C) | 1030 KG              | 860 KG               |
|                                            | (AT21°C/WT15°C) | 890 KG               | 730 KG               |
|                                            | (AT32°C/WT21°C) | 740 KG               | 590 KG               |
| WATER CONSUMPTION PER 24H<br>(AT32C/WT21C) |                 | 0.75 m³              | 0.60 m <sup>3</sup>  |
|                                            |                 | 1.01L / 1KG ICE      | 1.01L / 1KG ICE      |