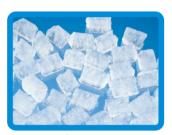

# > FM-1000AKE-N

nugget ice

daily ice production capacity of up to 860KG

Bin - **B501SA**)

Apart from drinks, ice is important for preservation. Hoshizaki's FM ice machines produce flakes that are 70% ice and 30% water and are primarily used for cooling purposes. It is also used in large facilities such in as healthcare, catering, supermarket chains or even cocktail bars.