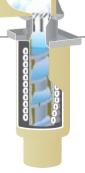

### **FEATURES**

- > Auger is made of doublehardened stainless > 100% hfc free CO2 foam insulation steel. Combined with carbon bearings, they work optimally in a toughand wet environment. Benefits include longer product life expectancy and reduced maintenance costs.
- maintains consistent temperature
  - > smart computer board technology
  - > stainless steel exterior
  - > led error indicator for easy diagnosis

### **UNIQUE ICE PRODUCTION SYSTEM**