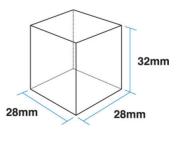

## DIMENSION & SPECIFICATION

| MODEL NAME                                                                                                                                                      |                 | DIM-30DE-2                                      |
|-----------------------------------------------------------------------------------------------------------------------------------------------------------------|-----------------|-------------------------------------------------|
| ICE DIMENSIONS (MM)                                                                                                                                             |                 | 28 x 28 x 32                                    |
| DIMENSIONS (MM)                                                                                                                                                 |                 | Body : 350 x 526 x 1590 / Leg Heigh : 90-135 mm |
| PACKED DIMENSIONS (MM)                                                                                                                                          |                 | 450 x 730 x 1666                                |
| WEIGHT (NETT/GROSS)                                                                                                                                             |                 | 65 KG / 80 KG                                   |
| AMPERAGE / STARTING AMPERAGE                                                                                                                                    |                 | 2.1 A / 13 A                                    |
| ELECTRICAL CONSUMPTION                                                                                                                                          |                 | 320 W                                           |
| REFRIGERANT CHARGE                                                                                                                                              |                 | R134a                                           |
| HEAT REJECTION                                                                                                                                                  |                 | 600 W (520 kcal/h)                              |
| ICE PRODUCTION<br>PER 24H (15MM)                                                                                                                                | (AT10°C/WT10°C) | 40 KG                                           |
|                                                                                                                                                                 | (AT21°C/WT15°C) | 36 KG                                           |
|                                                                                                                                                                 | (AT32°C/WT21°C) | 28 KG                                           |
| WATER CONSUMPTION PER 24H<br>(AT32℃/WT15℃)                                                                                                                      |                 | 0.08 m <sup>3</sup>                             |
|                                                                                                                                                                 |                 | 2.8 L / 1 KG ICE                                |
| STORAGE CAPACITY                                                                                                                                                |                 | 15 KG                                           |
| • WARRANTY:<br>Two years parts & labour for entire unit, 3 <sup>d</sup> year on OPERATING CONDITIONS: • Voltage Range: 198V-254V • Ambient Temperature: 1°-40°C |                 |                                                 |