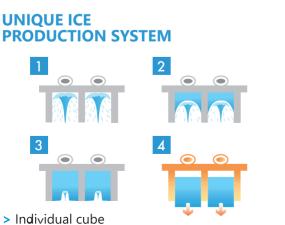

## **FEATURES**

- > smart computer board technology
- > slide-in air filter for easy cleaning
- > compact design for limited space
- stainless steel exterior provides a hygienic and high quality finish