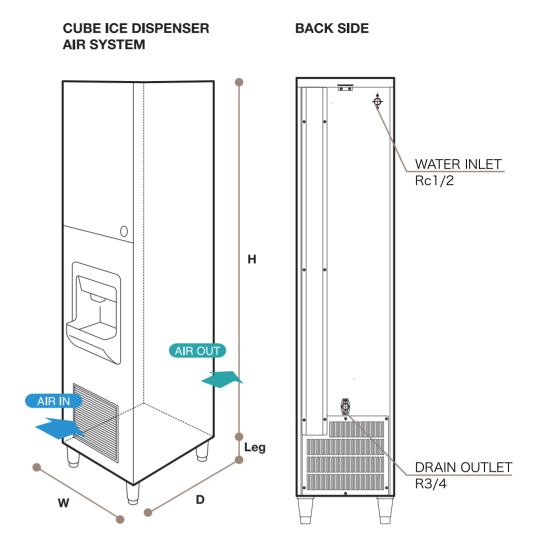

## DIMENSION & SPECIFICATION

| MODEL NAME                                                                                                                                                      |                 | DIM-30DE-2                                      |
|-----------------------------------------------------------------------------------------------------------------------------------------------------------------|-----------------|-------------------------------------------------|
| ICE DIMENSIONS (MM)                                                                                                                                             |                 | 28 x 28 x 32                                    |
| DIMENSIONS (MM)                                                                                                                                                 |                 | Body : 350 x 526 x 1590 / Leg Heigh : 90-135 mm |
| PACKED DIMENSIONS (MM)                                                                                                                                          |                 | 450 x 730 x 1666                                |
| WEIGHT (NETT/GROSS)                                                                                                                                             |                 | 65 KG / 80 KG                                   |
| AMPERAGE / STARTING AMPERAGE                                                                                                                                    |                 | 2.1 A / 13 A                                    |
| ELECTRICAL CONSUMPTION                                                                                                                                          |                 | 320 W                                           |
| REFRIGERANT CHARGE                                                                                                                                              |                 | R134a                                           |
| HEAT REJECTION                                                                                                                                                  |                 | 600 W (520 kcal/h)                              |
| ICE PRODUCTION<br>PER 24H (15MM)                                                                                                                                | (AT10°C/WT10°C) | 40 KG                                           |
|                                                                                                                                                                 | (AT21°C/WT15°C) | 36 KG                                           |
|                                                                                                                                                                 | (AT32°C/WT21°C) | 28 KG                                           |
| WATER CONSUMPTION PER 24H<br>(AT32℃/WT15℃)                                                                                                                      |                 | 0.08 m <sup>3</sup>                             |
|                                                                                                                                                                 |                 | 2.8 L / 1 KG ICE                                |
| STORAGE CAPACITY                                                                                                                                                |                 | 15 KG                                           |
| • WARRANTY:<br>Two years parts & labour for entire unit, 3 <sup>d</sup> year on OPERATING CONDITIONS: • Voltage Range: 198V-254V • Ambient Temperature: 1°-40°C |                 |                                                 |

Two years parts & labour for entire unit, 3<sup>rd</sup> year on compressor only. Excluding door & exterior damages • Water Supply: 5°-35°C / 0.07-0.8 Mpa / 7.25-116 PSI • AC Supply Voltage: 1/220-240V / 50/60 Hz