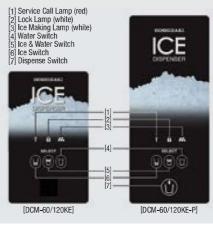

## FEATURES

- > push lever dispensing system
- > adjustable portion control to reduce energy consumption and wastage
- > auger system brings water consumption equal to ice production
- > easy to clean and maintain
- > direct dispensing reduces risk of contamination
- compact with reduced space requirements
- clean and hygienic