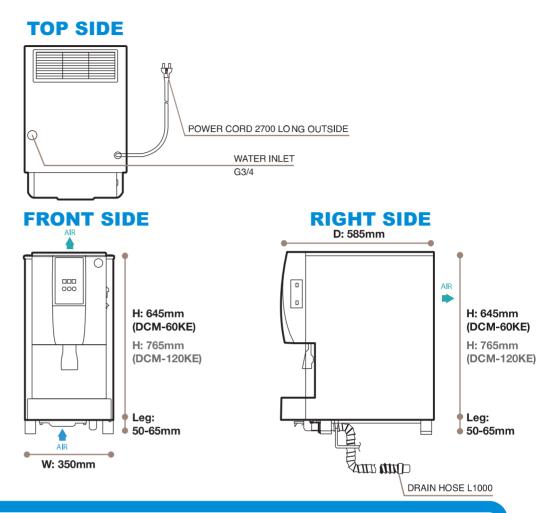

### CUBELET ICE DISPENSER AIR SYSTEM

| MODEL NAME                                   |                 | DCM-60KE                                       | DCM-120KE                                      |
|----------------------------------------------|-----------------|------------------------------------------------|------------------------------------------------|
| ICE SHAPE                                    |                 | Cubelet ( Compressed Flake Ice )               |                                                |
| DIMENSIONS (MM) (W x D x H)                  |                 | Body : 350 x 585 x 645 / Leg Height : 50-65 mm | Body : 350 x 585 x 765 / Leg Height : 50-65 mm |
| PACKED DIMENSIONS (MM) (W x D x H)           |                 | 440 x 655 x 931                                | 440 x 655 x 1051                               |
| WEIGHT (NETT/GROSS)                          |                 | 47KG / 56 KG                                   | 57 KG / 66 KG                                  |
| AMPERAGE / STARTING AMPERAGE                 |                 | 1.5A / 9.5A                                    | 2.8A / 12.6A                                   |
| ELECTRICAL CONSUMPTION                       |                 | 280 W                                          | 480 W                                          |
| REFRIGERANT CHARGE                           |                 | R134a                                          |                                                |
| HEAT REJECTION                               |                 | 460 W (396 kcal/h)                             | 980 W (843 kcal/h)                             |
| ICE PRODUCTION<br>PER 24H (15MM)             | (AT10°C/WT10°C) | 60 KG                                          | 125 KG                                         |
|                                              | (AT21°C/WT15°C) | 50 KG                                          | 105 KG                                         |
|                                              | (AT32°C/WT21°C) | 38 KG                                          | 85 KG                                          |
| ice dispensing<br>Rate (40g / Cup)           | (AT10°C/WT10°C) | APPROX: 78 CUPS / 30 MIN                       | APPROX: 165 CUPS / 30 MIN                      |
|                                              | (AT21°C/WT15°C) | APPROX: 73 CUPS / 30 MIN                       | APPROX: 154 CUPS / 30 MIN                      |
|                                              | (AT32°C/WT21°C) | APPROX: 67 CUPS / 30 MIN                       | APPROX: 144 CUPS / 30 MIN                      |
| WATER CONSUMPTION PER 24H<br>(AT32°C/WT21°C) |                 | 0.038 m <sup>3</sup>                           | 0.085 m <sup>3</sup>                           |
|                                              |                 | 1L / 1KG ICE                                   | 1L / 1KG ICE                                   |
| STORAGE CAPACITY                             |                 | 1.9 KG                                         | 4.0 KG                                         |